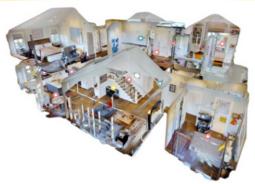

#### • 3-D Interactive Matterport Model - Example 1 (featuring in-tour "Mattertags" | Example 2

#### DOLLHOUSE VIEW

The virtual 3D model of the entire space can be created within 99% accuracy.

3D WALKTHROUGH WITH LABELS

The 3D Virtual Tour can be customized by tagging features, weblinks, videos or contact details.