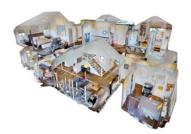

#### DOLLHOUSE VIEW

The virtual 3D model of the entire space can be created within 99% accuracy.

3D WALKTHROUGH WITH LABELS

The 3D Virtual Tour can be customized by tagging features, weblinks, videos or contact details.

FLOORPLAN VIEW

Space and object measurements can be generated with no extra charge.