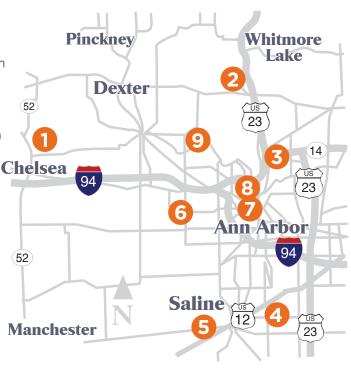

ഹ

\$5 PRE-SALE TICKETS for Realtors & BRAG Members through 6/21 at the BRAG office.

6

| PAGE                                                                                                             |           |                                                                                                                          |          |
|------------------------------------------------------------------------------------------------------------------|-----------|--------------------------------------------------------------------------------------------------------------------------|----------|
| 13                                                                                                               |           | M/I Homes - Heritage Farms<br><b>516 Heritage Farms Blvd, Chelsea</b><br>New Model w/ Open Floor Plan, Loft & Moderr     | n Design |
| 15                                                                                                               | <b></b> 2 | Chestnut Home Builders - Chestnut Village<br><b>362 Jubilee Drive, Northfield Township</b><br>New Construction Model     | U        |
| 17                                                                                                               | 3         | Norfolk Homes - Bristol Ridge Townhomes<br><b>2711 Bristol Ridge Dr, Ann Arbor</b><br>4 Bed, 2,582 sq. ft. Keswick Model |          |
| 19                                                                                                               | 4         | Norfolk Homes - Fosdick Glen<br><b>4841 Burton Lane, Saline</b><br>Distinctive Homes on Spacious Sites                   |          |
| 21                                                                                                               | 5         | M/I Homes - Andelina Farms<br><b>2767 Silo Drive, Saline</b><br>Open Floor Plan, Loft & Contemporary Design              | Pi       |
| 23                                                                                                               |           | Rochman Design-Build<br><b>1410 S. Zeeb Road, Ann Arbor</b><br>Whole Home Remodel w/ 2nd Story Addition                  | 52       |
| 25                                                                                                               | 2         | MAKER Design Build<br>927 1/2 Northwood Street, Ann Arbor<br>Smart, Creative, Energy Efficient ADU                       | Chelsea  |
| 27                                                                                                               | 8         | Forward Design Build Remodel<br><b>304 S. Revena Blvd., Ann Arbor</b><br>Downtown ADU & Screen Porch Addition            | 52       |
| 29                                                                                                               | 9         | Blue Zone Spaces<br><b>3895 W. Loch Alpine Drive, Ann Arbor</b><br>Remodel of Large Lower Level Living Area              | Manchest |
| ON THE COVER - Design and build of ADU<br>and screened porch addition - home #8:<br>Forward Design Build Remodel |           |                                                                                                                          |          |