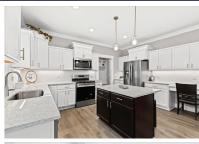

Single story floor plans range between 1,538-1,840 square feet and two story floor plans range between 2,304-2,460 square feet.

Optional finished basements and decks. Many premium standard options including Merillat cabinets, Quartz countertops, luxury vinyl plank flooring, Pre-insulated Superior Wall Foundation System, low/ no maintenance exterior materials, high quality carpet and padding, Sherwin Williams paint, 2x6 exterior framing and more.