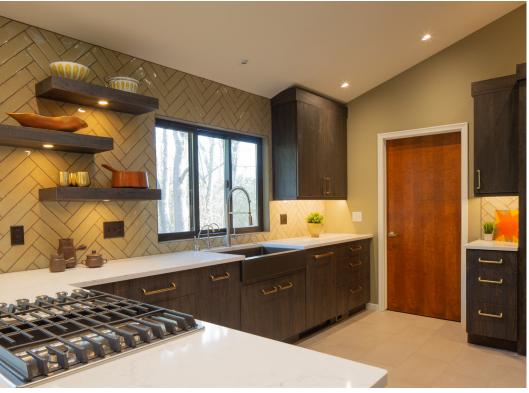

## Alpha Design + Build

Michael Christie Photography

IN-PERSON TOURS Friday, Saturday & Sunday 12-6pm (10/15-10/17)

This young family purchased their home with plans to adapt the home's interior to match the mid-century modern style of the exterior. Dark and confined, the tiny kitchen and dining area had a bad design to begin with. It was also outdated, right down to the appliances. Our designer got to work reconfiguring the space and working with the client to bring their specific vision to life.

We were able to add space to the kitchen by removing a redundant sliding glass door and replacing it with a window that stretched almost floor-toceiling, preserving the light the previous door afforded. Once the design was approved and the project began construction, our client wanted to go one step farther and create an open ceiling in addition to the planned skylight. Our designer and carpenters worked to determine the feasibility, make the revisions (including re-routing the oven venting), and created a beautiful, open space. With the added storage space provided by the right cabinet selection, a pantry and desk area were converted to a gorgeous serving buffet with additional storage and a mini-fridge.