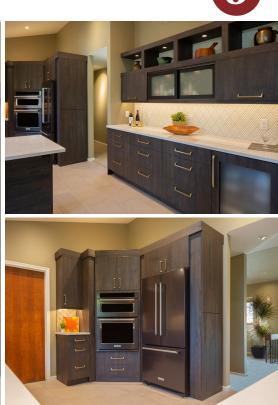

## Alpha Design + Build

Michael Christie Photography

IN-PERSON TOURS Friday, Saturday & Sunday 12-6pm (10/15-10/17)

This young family purchased their home with plans to adapt the home's interior to match the mid-century modern style of the exterior. Dark and confined, the tiny kitchen and dining area had a bad design to begin with. It was also outdated, right down to the appliances. Our designer got to work reconfiguring the space and working with the client to bring their specific vision to life.

We were able to add space to the kitchen by removing a redundant sliding glass door and replacing it with a window that stretched almost floor-toceiling, preserving the light the previous door afforded. Once the design was approved and the project began construction, our client wanted to go one step farther and create an open ceiling in addition to the planned skylight. Our designer and carpenters worked to determine the feasibility, make the revisions (including re-routing the oven venting), and created a beautiful, open space. With the added storage space provided by the right cabinet selection, a pantry and desk area were converted to a gorgeous serving buffet with additional storage and a mini-fridge.