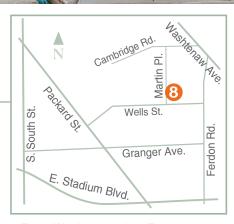

## 1135 Martin Place, Ann Arbor

Start by taking this 1920's Classic Burns Park style home and then tripling the size while retaining the original charm and you now have the new and vastly improved 1135 Martin Place.

MBK can collaborate with your architect or designer to develop the estimate, budget, and project. Or MBK can help you with our design and build option.

From Washtenaw Ave: Turn onto Cambridge Road, then turn left onto Martin Place.

From Packard Street: Turn onto Wells Street, then turn left onto Martin Place.

734-994-4644 www.MBKConstructors.com

www.BRAGAnnArbor.com Remodelers Home Tour October 5 & 6, 2024 27