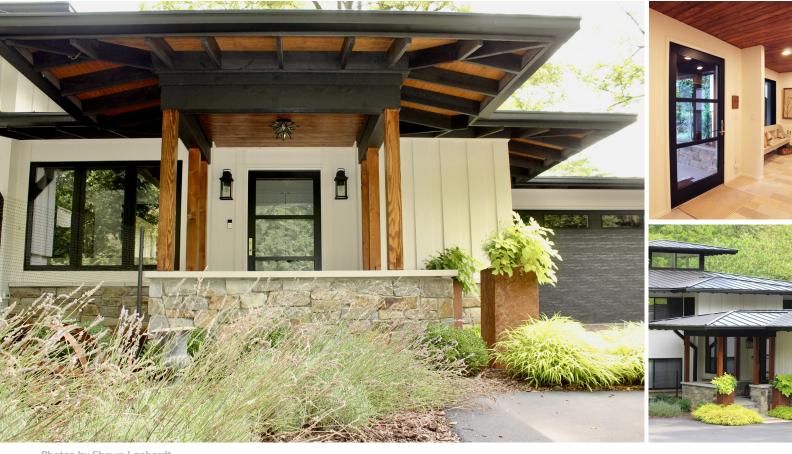

## BUILD & REBUILD, LLC

**Addition and Remodel** 

Photos by Shawn Lenhardt

## 2420 Blueberry Lane, Ann Arbor

2420 Blueberry Lane was a unique home with its own style and character even before Build and Rebuild began work on it. However there were two issues the owners did not like, the front entry was small and tight and the detached garage made rain and snow even more of a nuisance. Build and Rebuild addressed these issues by connecting the garage and home with a grand entryway (for both homeowner and guests). A covered porch with cedar and stone veneer invites guests into the home. The connection from the expanded garage to the home not only keeps the cold out but also offers built in cubbies and a marvelous tongue and groove ceiling. Now the entry into the home matches the unique nature of the home.