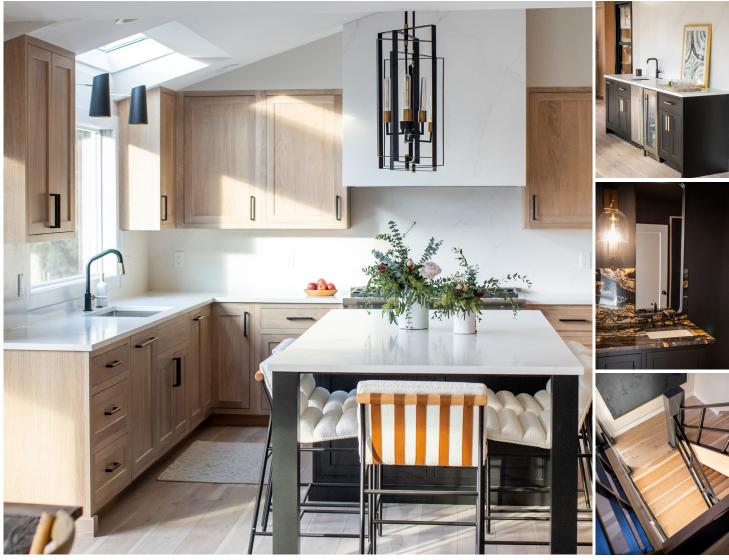

## **BLUE ZONE SPACES**

First Floor Remodel and New Custom Stairs

Photo by Amanda Barnes

## #TheBelle

An elegant hosting and gathering space for loved ones is at the center of this entire project. Our clients wanted to create spaces where their guests and family felt inspired and comfortable to participate in making a meal, grabbing a drink, and cozying up by the fire.

The pantry design is sure to draw everyone in... an otherwise "utility" space turned moody feature. This pantry, made by our custom metal artisan spills in tons of natural light, creating a beautiful display for our client's bourbon collection and other hosting essentials. This entire first floor renovation included a reworked floorplan, new custom-designed kitchen, BZS custom cabinetry, new stairs with glass and metal work, floor to ceiling concrete fireplace, updated powder room and moody wet bar along with all new hardwood floors. An entertainer's dream!