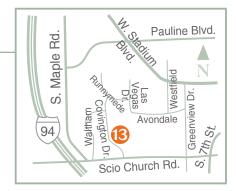

The home is located north of Scio Church Road, between Maple and 7th Street. From Scio Church Road, turn onto Covington Drive. The home is on the right.

734-332-1500 www.meadowlarkdb.com