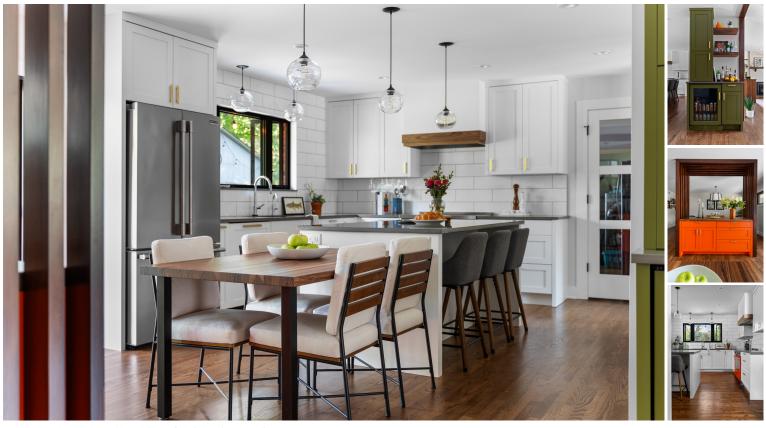

## 1809 Covington Drive, Ann Arbor

Imagine a home that energizes you every morning. That's what Meadowlark did for these homeowners. This remodeling project revitalized a 1960s ranch in the Dicken neighborhood of Ann Arbor by creating a modern, functional, and dynamic multigenerational hub for busy life.

The key areas remodeled include the kitchen, dining room, main entrance, living room, and in-law suite. The project involved substantial modifications to the layout by converting closed-off spaces into a family gathering place, which improved the home's overall functionality. Updates to the appliances and finishes enhance the home's aesthetic appeal.

Specific requests included creating an open-concept kitchen and dining area, installing a coffee station, adding a functional island and much-needed storage, improving the connection to the backyard for gatherings and their beloved family pet, and building a new deck.

The project also involved consolidating two bedrooms to create a larger one for the homeowner's mother, who lives with them. Meadowlark achieved the goal of creating a beautiful, comfortable, and welcoming home that met the homeowners' needs and preferences without requiring a move or expanding the house's footprint.