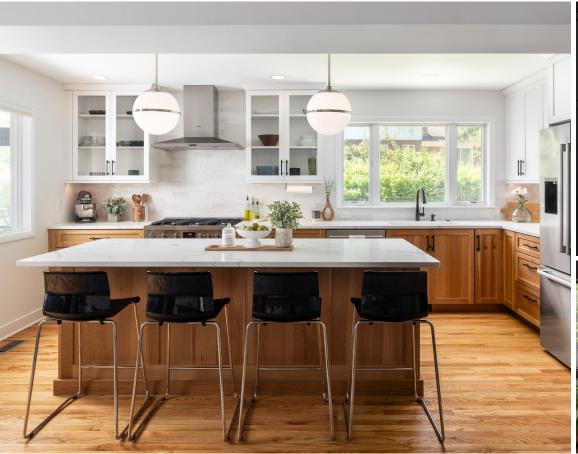

## 1612 Waltham Drive, Ann Arbor

Even a small addition can improve the layout of your home! It only took adding a footbrint of 155 square feet to transform our clients kitchen to the one of their dreams.

By bumping out the back of the home, we were able to relocate the kitchen, giving them the island they hoped for and new windows looking out to the backyard.

The old kitchen then got divided up to create a mudroom space just off of the garage and added space for the central dining room. The dining room also includes a pantry closet and separate coffee bar with built-in beverage fridge, providing even more storage.