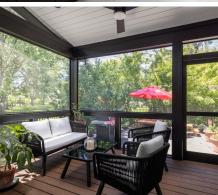

In the family room, we added walls to create a new opening into the dining room to help define the spaces. A new front window provides the missing sightline to the front yard and the relocated patio door greets you into the new screened in porch.