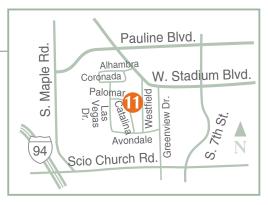

## 1435 Catalina Drive, Ann Arbor

This garage/ADU unit helped homeowners gain extra functional space for a home office, a kids playroom and guest room for visiting family.

This project encompasses a new two-car garage with the addition of a 600 ft. second floor ADU living space. The second floor is a functional living space with a large multi-purpose room that can serve as an office, playroom and sleeping area along with a full bathroom. A small kitchen area can easily be added in the future, as there is gas and water running to the structure.

Other projects FCG can help with include: kitchen and bathroom renovations, basement remodels, concrete contracting and more!

From West Stadium Blvd., turn onto Westfield Ave. heading south. Turn right onto Avondale Ave. Turn right onto Catalina Drive. The home will be on the right.