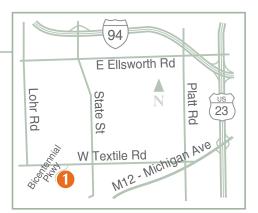

## **About Dexter Builders**

At Dexter Builders, no project is too big or small. Our experienced team guides you from design to completion, turning your vision into reality.

The home is located on the south side of Textile Road, between State Street and Lohr Rd. Turn onto Bicentennial Parkway. The home is on the left.