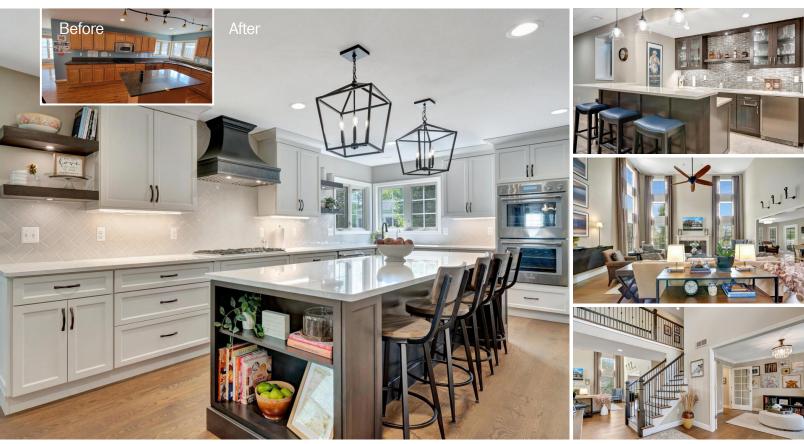

## 1404 Bicentennial Parkway, Ann Arbor

This family home renovation updated the kitchen, grand staircase, bathrooms, laundry, mudroom, basement, and primary suite. We focused on craft and durability, using timeless materials to ensure lasting beauty. The project spanned three phases, with our clients living on-site throughout.

Phase one renovated the basement into a family retreat, adding a kitchenette, theater, rec room, and bathroom. In phase two, we rebuilt the staircase and installed white oak engineered hardwood on the main floor, updating the kitchen with new cabinetry, a large island, quartz countertops, and appliances. Phase three continued the hardwood upstairs, refreshed the family bath, and fully renovated the primary suite.