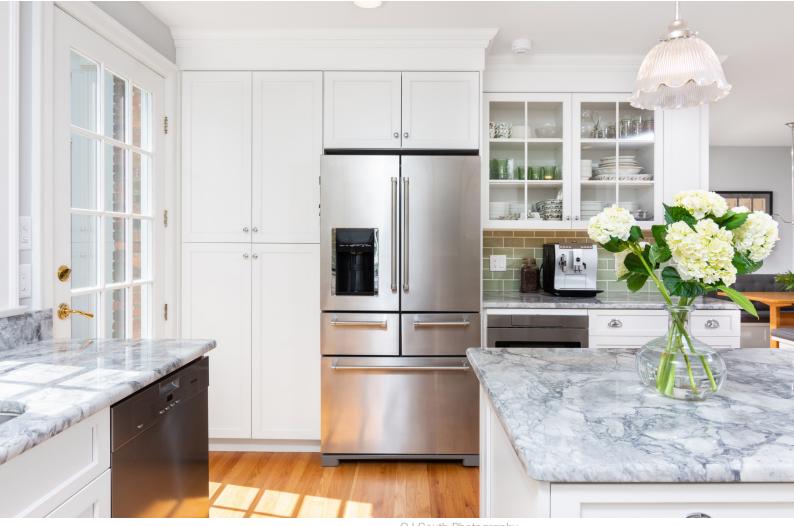

## 609 Stratford Drive, Ann Arbor

The homeowners wanted to honor the classic lines of their traditional kitchen while adding refreshingly modern twists of organic inspiration. Reimagined with delightful patterns and textures, the kitchen space invigorates while remaining clean, soothing and inviting. Conscientious material selections connect nature to modern in a clean, spacious backdrop.

## Features:

- · Silver granite counters
- · European fired clay tile backsplash reflects outside foliage for a vibrant splash of color
- · Salvaged red oak flooring
- · Custom seat cushions and eclectic moss wall paper add whimsy and charm
- · New pantry affords functional storage space
- · Powder room incorporates charming furniture selections
- · Chrome fixtures and antique vintage lights
- Local Michigan custom hardwood cabinetry