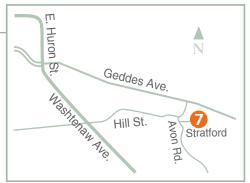

Giraffe Design Build: Inspired Design. Excellent Craftsmanship. Delighting People & Planet.

Geddes Ave to Hill St. Turn south to Avon Rd. left. Then an immediate left on Stratford. Home is at the end.

734-489-1924 www.GiraffeDesignBuild.com